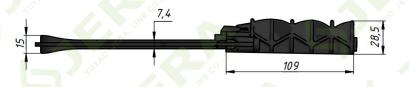

-200 (3-8mm)

#### **Product information:**

Used to anchor and tension ADSS cable in intermediate routes or dead end during outdoor overhead FTTX line constructions.

Applications: Outdoor FTTX fiber optic cable deployment



#### **Features:**

- 1. Full dielectric body
- 2. Easy installation, no require additional tools
- 3. Self-adjusting wedge, no damage to cable jacket
- 4. Material: UV resistant thermoplastic, durable
- 5. Open wire bail allow easy installation with pole brackets and hooks
- 6. Good environmental stability

Key parts: UV resistant plastic reinforced with nylon

## **Technical specification:**

| Product code | Cable size,mm | MBL,KN          |
|--------------|---------------|-----------------|
| PA-200       | Ф3-8          | Depend on cable |





# Drawings: