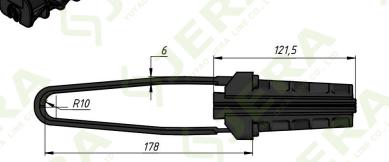

, PA-200 (3-8mm)

#### **Product information:**

Used to anchor and tension ADSS cable in intermediate routes or dead end during outdoor overhead FTTX line constructions.

Applications: Outdoor FTTX fiber optic cable deployment



#### **Features:**

- 1. Full dielectric body
- 2. Easy installation, no require additional tools
- 3. Self-adjusting wedge, no damage to cable jacket
- 4. Material: UV resistant thermoplastic, durable
- 5. Open wire bail allow easy installation with pole brackets and hooks
- 6. Good environmental stability

Key parts: UV resistant plastic reinforced with nylon

## **Technical specification:**

| Product code | Cable size,mm | MBL,KN          |
|--------------|---------------|-----------------|
| PA-200       | Ф3-8          | Depend on cable |





# Drawings: