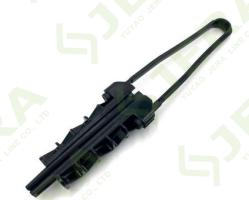

### Anchor clamp, PA-200 (3-8mm)

#### **Features:**

- 1. Full dielectric body
- 2. Easy installation, no require additional tools
- 3. Self-adjusting wedge, no damage to cable jacket
- 4. Material: UV resistant thermoplastic, durable
- 5. Open wire bail allow easy installation with pole brackets and hooks
- 6. Good environmental stability