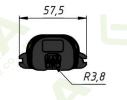

PA-200 (3-8mm)

#### **Product information:**

Used to anchor and tension ADSS cable in intermediate routes or dead end during outdoor overhead FTTX line constructions.

Applications: Outdoor FTTX fiber optic cable deployment



#### **Features:**

- 1. Full dielectric body
- 2. Easy installation, no require additional tools
- 3. Self-adjusting wedge, no damage to cable jacket
- 4. Material: UV resistant thermoplastic, durable
- 5. Open wire bail allow easy installation with pole brackets and hooks
- 6. Good environmental stability

Key parts: UV resistant plastic reinforced with nylon

## **Technical specification:**

| Product code | Cable size,mm | MBL,KN          |
|--------------|---------------|-----------------|
| PA-200       | Ф3-8          | Depend on cable |





# Drawings: